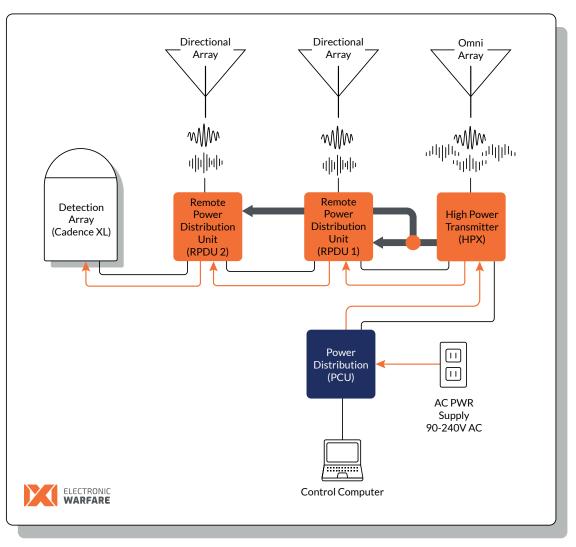

Integrated Ai Detect & Defeat solution: Full sensor fusion built into one portable

system with full support for radar, and optics Swarm Defense:

360° CUxS disruption provides effective protection from multiple drone threats, including swarms