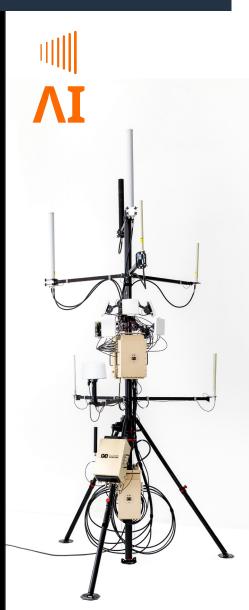

### MUSICON<sup>™</sup> XL **CUxS/CIED** Ai Enabled Portable System Solutions

#### **GNSS** Disruption Range up to 18 km

Flexible mounting options: Configurable setup for different operational needs.

Future upgrade paths

**Durable, Military-Grade Design:** 

Designed to meet rugged military standards for operational reliability, with resistance to shock, weather and **UV** exposure

**Cost Effective Solution:** 

Lower-cost option compared to fixed CUAS systems, making it accessible for diverse deployment needs