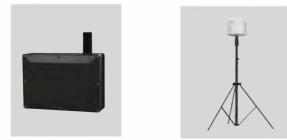

# **DUET XL**

DUET XL is a networked jammer that actively disrupts the control signal between the drone and its operator. With its ruggedized design, it withstands the vibration and shock of military vehicles as well as hard environmental conditions such as dust, salt, and solar radiation. Used either autonomously or manually, DUET XL works with both CADENCE and CADENCE XL drone detectors, automatically jamming drone control signals once they are detected.

#### **()** CONFIGURATION

Weight 15 Dimensions H: Color BI

1500 GRAMS H:2.5x W:4.8x D:6.9 inches Black