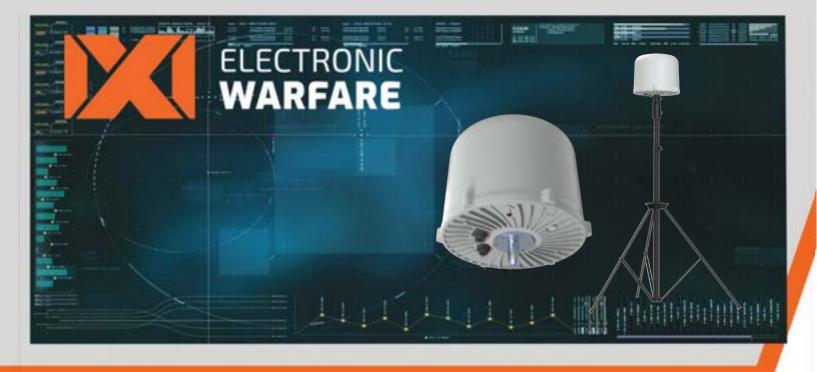

## **CADENCE XL**

CADENCE XL is a 360-degree RF drone detector that identifies threat direction and drone manufacturer. With its lightweight, plug-and-play design, CADENCE XL can be set up in just minutes for both portable and fixed deployment. It is suited for installations such as perimeter protection at prisons and military camps, sea vessels, or land vehicles. Multiple CADENCE XLs can be used to triangulate drones in larger areas.

# Combine with other IXI EW products for a complete system

CADENCE XL easily integrates with DRONEKILLER® & DUET

#### **OVERVIEW**

- SWaP- Small, lightweight and power efficient
- Easily integrates with other systems
- Easy installation on vehicles, buildings or tripods
- Plug and play-operational in minutes Requires only 2 cables